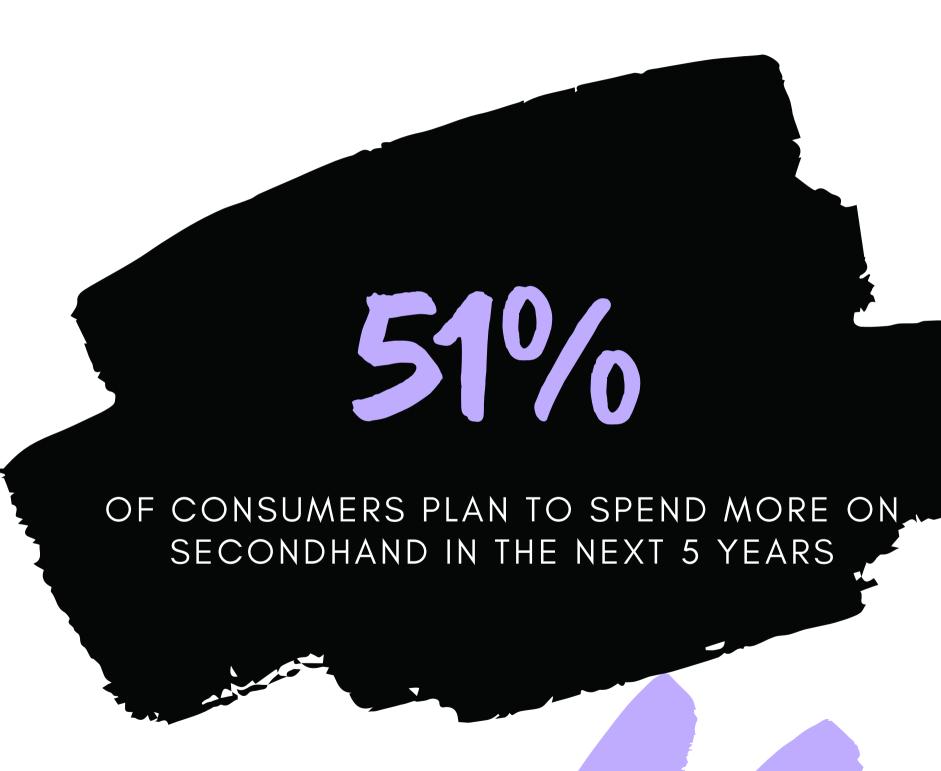

# Appendix

THE RESALE MARKET HAS GROWN

21X

FASTER THAN THE RETAIL APPAREL MARKET

OVER THE PAST THREE YEARS