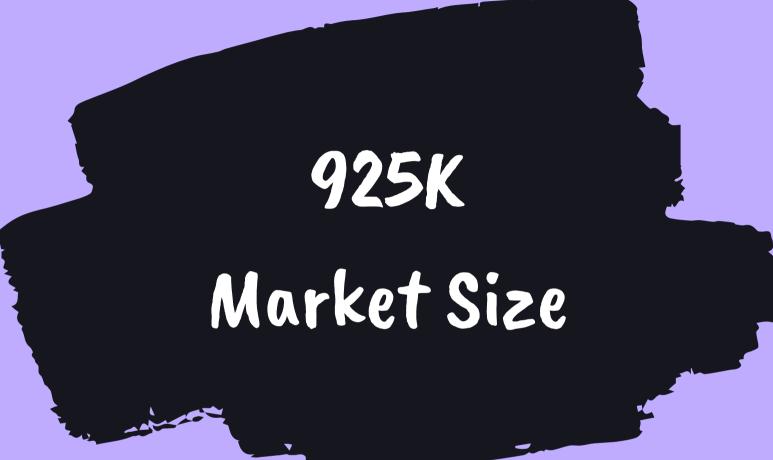

#### RECEIVE A DRESS & REUSABLE BAG

SEND BACK ITEMS
FROM YOUR
CLOSET

RECEIVE A CREDIT
IN YOUR ACCOUNT

Women in
NY Metro Area
ages 20-49
income of 75K-200+

Cenus Bureau & Census Reporter

40%

% Women who buy new garment for each special event

Survey Done by Swapup

18.5K
Swap Up
Community

2% of Market Size

\$15

Monthly
Subscription Cost

Dependent on warehousing, cleaning, shipping & site maintenance

Subscription boxes

Existing rental services