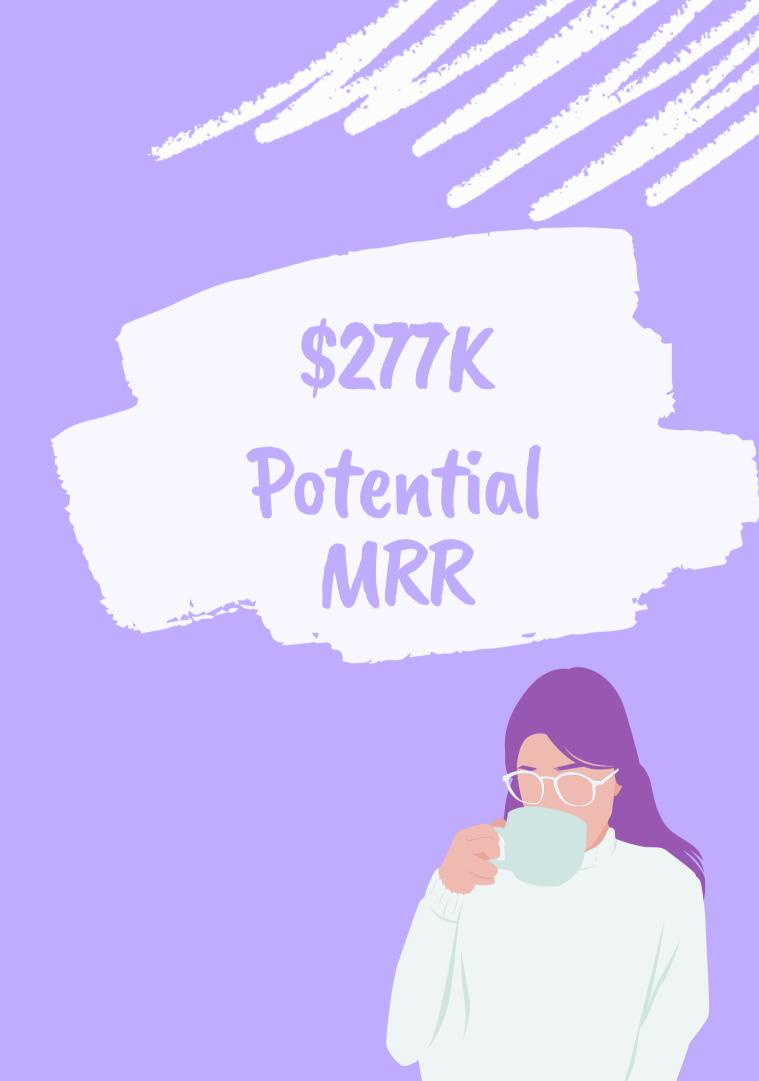

Survey Done by Swapup

18.5K
Swap Up
Community

2% of Market Size

\$15

Monthly
Subscription Cost

Dependent on warehousing, cleaning, shipping & site maintenance

Subscription boxes

Existing rental services